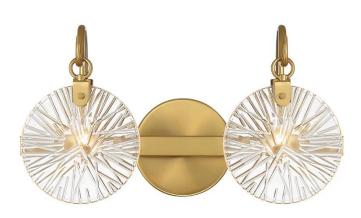

# ADDISON 2-LIGHT BATHROOM VANITY LIGHT

SKU #: 8-3981-2-322 UPC: 822920308222

FINISH: Warm Brass COLLECTION: Addison

PRINT DATE: 1/1/2024

### PRODUCT DIMENSIONS

Weight: 3.33

Height (Top to Bottom): 9.00 Width (Side to Side): 16.00

Extension: 6.50

Backplate Height (Top to Bottom): 5.13 Backplate Width (Side to Side): 5.13 Backplate Length (Front to Back): 0.75

#### **SHADE INFORMATION**

Shade Included: Yes

Shade Height (Top to Bottom): 0.25 Shade Width (Side to Side): 6.00 Shade Length (Front to Back): 6.00

## **MATERIALS**

Shade: Glass

Glass: Clear Starburst

Crystal:

Project Name:

Location:

Type: \_\_\_\_\_

Qty. \_\_\_\_\_