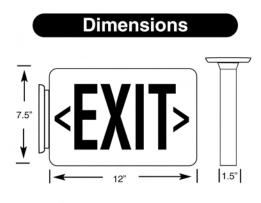

## Slim and low profile LED exit sign provides a crisp, clean look and excellent energy savings

- Completely self-contained
- Fully automatic operation
- Compact, low profile design in a neutral finish
- UL-924 listed
- Automatic, low volltage disconnect (LVD)
- 120 or 277 VAC operation
- Injection-molded, V-O flame retardant, high impact, thermoplastic housing
- 5 year warranty