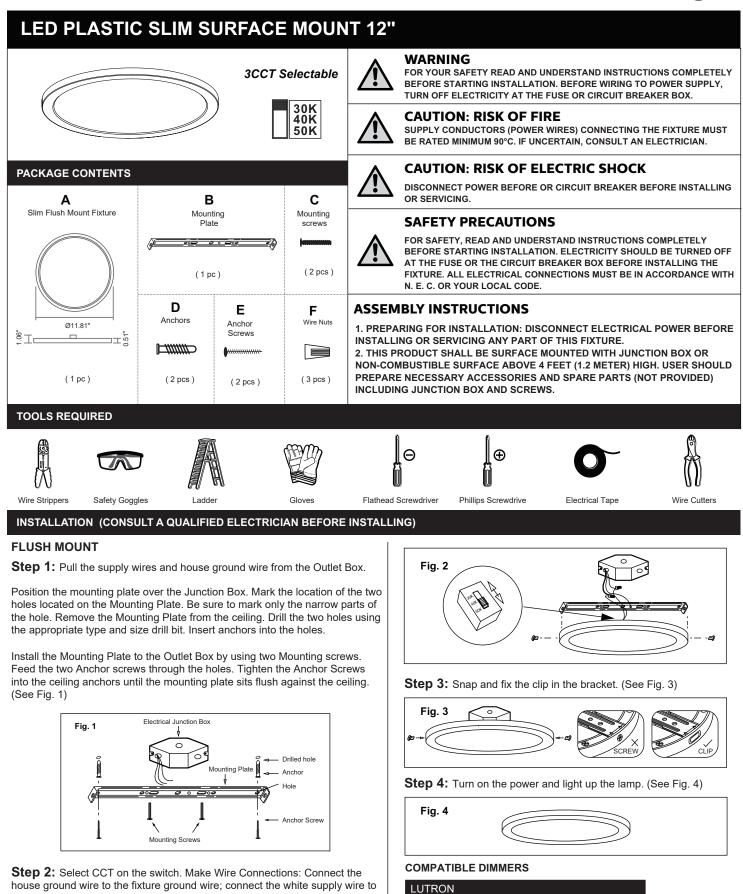

## INSTALLATION INSTRUCTIONS

house ground wire to the fixture ground wire, connect the white supply wire to the white fixture wire; connect the black supply wire to the black fixture wire by using the wire connectors. Carefully tuck all wires back into the Junction Box (1). (See Fig. 2)