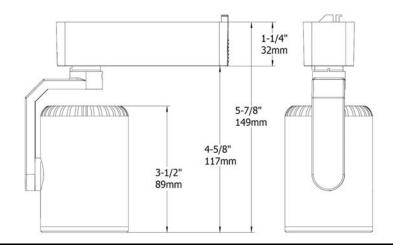

#### CONSTRUCTION

Injection molded polycarbonate driver housing.

Die-cast aluminum arm.

Extruded aluminum heatsink and LED housing.

Powder coat paint.

350° horizontal, ±90° vertical aim adjustment.