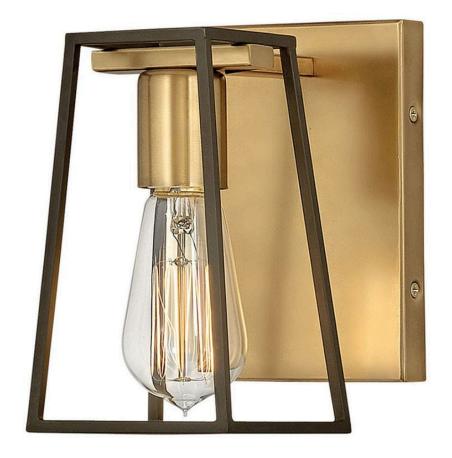

## 5160HB

The vintage industrial open cage silhouette offers a glimpse of the workhorse mentality of Filmore, but the dual finish on bar, backplate and fitter ensures that effortless style reigns supreme. Offered in two dual finish combinations, Chrome with Satin Black and Oil Rubbed Bronze with Heritage Brass, Filmore adds no-nonsense function and a minimalist spirit to any space.

FINISH: Heritage Brass

**WIDTH**: 4.5" **HEIGHT**: 7.5"

LIGHT SOURCE: LED Lamp, Socket

WATTAGE: 1-100w Incan. OR 1-17w Med. LED

**HINKLEY** 33000 Pin Oak Parkway Avon Lake, OH 44012 **PHONE: (440) 653-5500** Toll Free: 1 (800) 446-5539 hinkley.com